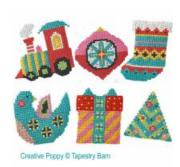

## **Christmas decorations**

CROSS STITCH PATTERN READY TO DOWNLOAD, DESIGNED BY Tapestry Barn

A set of 8 cross stitch patterns in a colorful harmony of colors including turquoise. The chart includes the following ornament motifs: train, bauble, stocking, dove, gift pack and Christmas tree.

Size of each ornament in stitches: maximum 35 x 36

Size of each ornament stitched: maximum 2 1/2 x 2 1/2 inch (6.5 x 6.5 cm)

Needlework fabric: 14 ct Aida or 28ct Linen/Evenweave, Black

Stitches: Cross stitch

Chart: Color

Threads: DMC, Anchor or Madeira

Number of colors: 8

Themes: train, bauble, stocking, dove, gift box, tree