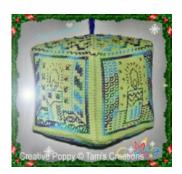

BLACKWORK PATTERN READY TO DOWNLOAD, DESIGNED BY Tam's Creations

Here's the Christmas lantern Ornament, a sweet little lantern shaped Ornament by Tam's Creations's. The technique used is blackwork, a mix of backstitch with some counted cross stitch.

The model was stitched using one overdyed thread and a metallic yarn but you can very easily substitude your own choice of threads.

The design features a different pattern on each face, with a candle, as seen through the windows of the little lantern.

Stitches: Cross stitch, Backstitch, Chart: Black & White, Color

Threads: Threadworx (overdyed + metallic)

Number of colors: 2

Other Supplies: padding, cord

Themes: Christmas Ornament, lantern, light, candle