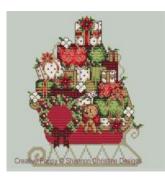

Santa's sleigh is fully loaded with pretty wrapped boxes and beribboned gifts ... He is ready to go!

The chart contains a lot of detail and a couple of fractional stitches, especially for the detail of the poinsettia ornaments on the gifts. Like many of the designer's charts this cross stitch design is also lavishly embellished with seed-beads and metallic thread detail. The "metal" parts of the sled in particular are rendered in golden beads. Should you prefer, you could also substitute these with cross-stitch worked in gold metallic thread.

Themes: Christmas presents, wrapped and beribboned gifts, teddy bear, wreath