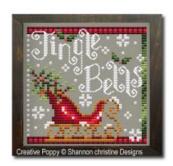

Framed with a red checkered ribbon, this cute little cross stitch pattern features Santa's sleigh, loaded with packages and a Christmas tree, all ready to go! A jolly "Jingle Bells" greeting appears in the snowy background in white curvy lettering.

The design is full crosstitch with backstitch used only for detail of the lettering. The piece can be stitched on light to medium dark fabrics. You can use natural raw linen for a soft effect, a darker natural color, grey, dark green or chocolate brown for more contrast.