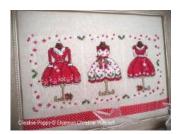

These 3 "merry outfits" by Shannon Christine Designs feature beautiful cross stitch details. You'll love stitching the one with elegant white fur cuffs and collar and gold bead buttons; or the icing-white dress with a poinsettia belt and a skirt adorned with holly leaves.

Our favourite part of the chart however is the simple red dress with a little pocket. Some yarn and needles are sticking out. Guess what Santa is getting for Christmas? Mrs Clause must be busy knitting a warm scarf for her little hubby!

The chart includes some golden thread highlights as well as some beads. The chart comes in two versions, a color one as well as a black and white one where backstitch and bead highlights appear in color for better contrast.