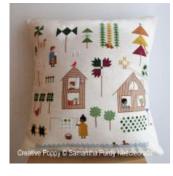

A little village,

hens pecking in the yard,

quilts out to dry,

ducks on the river,

cats sitting at the window,

people pottering about or drinking coffee inside their home.

Did you notice anything special about the trees?

Simple life, simple joys, such as the pleasure of making a hand-stitched quilt, depicted in cross stitch by Samantha Purdy.

>> see more patterns by Samanthapurdyneedlecraft

Chart info & Needlework supplies for the pattern: Quilt Tree Forest

Chart size in stitches: 250 x 250 (wide x high) Needlework fabric: 14 ct Fiddler's cloth (oatmeal Aida) or 28 ct natural raw linen Can be finished into a 20 x 20 " (50 x 50 cm) cushion cover >> <u>View size in my choice of fabric (fabric calculator)</u> Stitches: Cross stitch, Half Stitch, Backstitch, French knots Chart: Color Threads: DMC Number of colors: 23