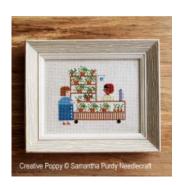

Coffee and plant cart cross stitch pattern by Samanthapurdyneedlecraft

Manufacturer: Samanthapurdyneedlecraft

Reference: SPU150

Price: \$4.99 Options:

download pdf file: English

**Description:** 

**Coffee and Plant cart** 

CROSS STITCH PATTERN READY TO DOWNLOAD, DESIGNED BY Samantha Purdy

Passing by a coffee cart filled with flower pots.

Feeling a sudden urge for a cup of coffee.

Admiring the nice assortment of potted plants. Some in bloom.

Complimenting the lady.

Simple life, simple joys, such as having coffee, making small talk and returning a smile, depicted in cross stitch by Samantha Purdy.

>> see more patterns by Samanthapurdyneedlecraft