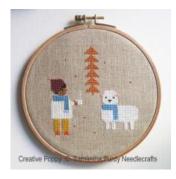

Blue scarves cross stitch pattern by Samanthapurdyneedlecraft

One of the pleasures of winter: wrapping up in a warm woolly scarf and warming one's hands on a cup of coffee...

Simple life, simple joys, such as wrapping up in a woolly scarf on a cold winter day, depicted in cross stitch by Samantha Purdy.

Themes: Wedgewood blue and white, woolen scarf, sheep, winter, outdoors