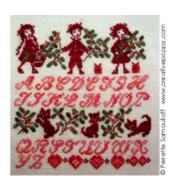

## **Xmas kitten ABC**

COUNTED CROSS STITCH CHART BY PERRETTE SAMOUILOFF

The joy of Xmas is made of simple things...

Such as this graceful ABC, with a pure composition, alternating pretty silhouettes of children and kitten with elegant letters. A discrete touch of holly is all that's needed to remind us that Christmas will soon be there.

With very few colors (only 4 thread colors) Perrette Samouiloff proves that simplicity is often the best recipe for style.

The use of overdyed threads and soft multicolors (such as the DMC Color Variations used here) brings subtle variations in color to your stitching without having to re-thread your needle. Learn more about how to stitch with overdyed and muticolor threads.

This chart is shown stitched in the alphabet sampler version. Thre is another version provided with the chart with "Merry Christmas" as well as a separate ABC so you can really pick and choose which elements you want to stitch. The stitched piece is perfect for creating a Xmas banner, combining elements of motifs, borders and text.