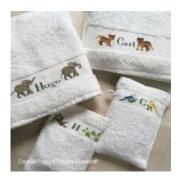

Savannah Baby Animals - Baby Items customized with Name cross stitch pattern by Perrette Samouiloff

Manufacturer: Perrette Samouiloff Reference:PER279

Price: \$7.99 Options: download pdf file : English Description: Savannah Baby Animals - Baby Items customized with Name CROSS STITCH PATTERN READY TO DOWNLOAD, DESIGNED BY Perrette Samouiloff

Looking for a personalized hand-stitched gift for the birth of a little one? Check out these baby animal cross stitch motifs by Perrette Samouiloff designed to include Baby's name or initials, allowing you to personalize towels and any item of your choice.

Chart info & Needlework supplies for the pattern: Savannah Baby Animals - Baby Items customized with Name - for 2 baby elephants (with name): 35 x 120-160 (wide x high);

- for 2 baby lions (with name): 26 x 100-140 (wide x high);

- for parakeets (with initials): 75 x 26 (wide x high);

- for monkey (with initials): 98 x 29 (wide x high) Needlework fabric: 14 ct Aida or 28 ct linen, white or natural Stitches: cross stitch, backstitch Chart: color & BW Threads: DMC Number of colors: 20

Supplies: Ready-to-stitch Bathroom towels or Aida band on regular towel

Themes: elephant, parakeet, parrot, lion, cub, monkey

>> see all patterns with Bathroom towels to stitch (all designers)

>> see all patterns for babies and toddlers (all designers)