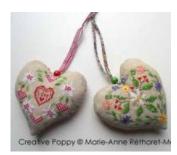

## **Cowbell hearts**

COUNTED CROSS STITCH CHART BY MARIE-ANNE RETHORET-MELIN

These two heart motifs are elements of the much larger <u>Alpine Chalet patchwork</u>. They are typical of theheart and edelweiss flower motifs that adorn bells and mountain furniture. The colors are fun and fresh like the mountain air!

With relatively few colors, whole cross stitches and just a little back stitch, each part of this chart will be easy yet a real delight to stitch.

A design by Marie-Anne Réthoret-Mélin. >> <u>visit Marie-Anne Réthoret-Mélin's pattern boutique</u>.

Themes: hearts, bells, mountain pasture, flowers, edelweiss, summer

>> see the <u>Alpine Chalet patchwork</u> by Marie-Anne Réthoret-Mélin >> see all <u>Mountain and alpine patterns</u> (all designers)