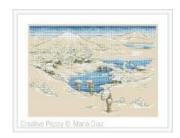

Here's a Japanese Snowscape, designed by Maria Diaz in the manner of the old japanese prints also called Ukiyo-e. You may be familiar with the famous wave by the great master Hokusai, where a snowy mount Fuji appears in the background. This particular cross stitch design features Mount Fuji seen from a different perspective with a snowy landscape and country village.

In the foreground, three women are making their way slowly towards the village. They are wearing heavy coats over their kimono and carrying an umbrella to shelter from the cold. To the right is a lake mirroring the blue sky. A wooden bridge joins both banks. To the left is the sleepy village with traditional thatched roofs heavy with snow. Mount Fuji, with its characteristic volcano shape, looms in the distance.

Maria Diaz chose to stitch the piece on a light beige fabric, therefore letting the white stitches of the snow blend softly into the landscape. The details of the trees, village, and mountains are stitched in a palette of sepia colors. The only true color is that of the lake and the clear blue sky. Additional touches of white iridescent embroidery floss have been used to highligh some details of the snow.