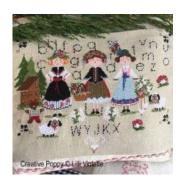

Three friends have gone on a walk up in the mountains, across the alpine pastures and looking for mushrooms, basket in hand.

For the occasion, they are wearing the traditional dress, with an embroidered white blouse, a black laced velvet bodice, skirts and petticoats. Note the hats and elaborate hairstyle of the one in the center, with ribbons and flowers woven into her hair.

This picture is part of a series of cross stitch designs byLilli Violette with the same three friends going out and about together. Collect them all and switch them around for each season.

>> see more patterns by Lilli Violette

Themes: mountain, alpine pastures, chalet, flowers, sheep