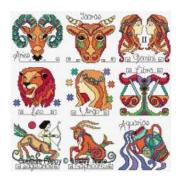

Zodiac Signs cross stitch pattern by Lesley Teare Designs

Manufacturer: Lesley Teare Designs Reference:LJT327

Price: \$5.99 Options: *download pdf file* : English Description: Zodiac Signs CROSS STITCH PATTERN READY TO DOWNLOAD, DESIGNED BY Lesley Teare Designs

Here is the complete series of 12 Zodiac Signs, designed by Lesley Teare.

Each sign has been beautifully illustrated in cross stitch and will fit into a 56 x 56 stitch piece, making it ideal for cards. You can also stitch these motifs onto other personal objects such as napkins, terry towels or pouches to make lovely gifts.

Themes: Zodiac signs, Aries, Leo, Sagittarius. Earth: Taurus, Virgo, Capricorn. Air: Gemini, Libra, Aquarius. Water: Cancer, Scorpio, Pisces

>> see more zodiac sign patterns (all designers)

>> see calendar patterns (all designers)