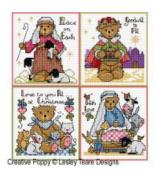

Traditional Christmas Teddy mini motifs and cards

CROSS STITCH PATTERN READY TO DOWNLOAD, DESIGNED BY Lesley Teare Designs

Cute and fun Teddy bear Christmas cards.

Celebrate Christmas with some unique Christmas nativity patterns featuring a teddy bear and his plush toy friends.

Number of colors: 24

Themes: four nativity scenes featuring a teddy bear and other plush animals

- >> see more <u>Christmas patterns</u> by Lesley Teare Designs
- >> see all patterns for Christmas cards (all designers)
- >> see all patterns for Christmas Ornaments (all designers)