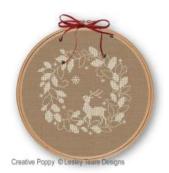

## Christmas, close to nature:

This cross stitch design by Lesley Teare is full of simplicity and natural charm. There is a single tiny touch of red, a bead for the nose of the reindeer, and the rest is only stitched in white on a natural linen fabric background.

The round wreath design can be framed in an embroidery hoop, as pictured. You can embellish it with a thin red satin ribbon. Refer to our tutorial for the <u>double-bow embellishment</u> on our <u>stitcher resource and free tutorials page</u>.

There are a couple of French knots in the design which can be substituted with pearl seed beads. The chart comes with an extensive Cross stitch Guide detailing all stitches.

A cross stitch pattern by Lesley Teare Designs.