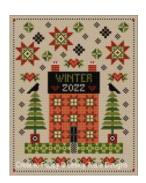

CROSS STITCH PATTERN READY TO DOWNLOAD, DESIGNED BY Lesley Teare Designs

This cross stitch sampler, part of a year-round seasonal series with one for each season, features a house with a black roof functioning as a blackboard of sorts, announcing the arrival of Winter. The date can be personalized with the year of your choice (numbers included).

Designer Lesley Teare's fun idea is to depict the house with Quaker style windows and door. The sky is filled with quaker style stars. While the design is quite understated, with a wintery feel and lone birds perched on the tip of two evergreen trees, the heart shaped ornaments add a festive touch. Colors are understated, yet soft and warm, with just the right contrast to stand out against the natural background.