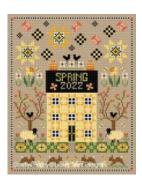

CROSS STITCH PATTERN READY TO DOWNLOAD, DESIGNED BY Lesley Teare Designs

The fun idea of this cross stitch sampler is its stately house with Quaker style windows and door, as well as a black roof functioning as a blackboard of sorts, announcing the arrival of Spring. It is surrounded by trees in full bloom, birds, sheep, rabbits, and daffodils. The design is part of a year-round seasonal series with one for each season.

The date can be personalized with the year of your choice (numbers included).

The pattern can be stitched on a medium-dark natural color fabric of your choice such as Zweigart Dirty linen that will make the pale yellow embroidery floss stand out by contrast.