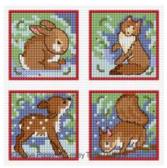

Super cute and extra handy, these woodland animal mini motifs, set in a snowy landscape background, can be used for virtually all Christmas cross stitch projects: ornaments, gifts tags, small greeting cards and more. The designs will be 2 x 2 inch stitched on 14ct Aida.

Chart: Color

Threads: DMC

Number of colors: 16

Themes: Woodland animals in the snow, rabbit, fox, deer, squirrel