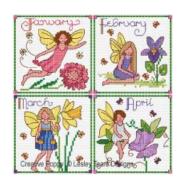

**Monthly Birthday Fairies - January to April** 

CROSS STITCH PATTERN READY TO DOWNLOAD, DESIGNED BY Lesley Teare Designs

Stitch a birthday card for a friend. These birthday cards are graced with pretty little fairies and a flower for each month.

This series is for January, February, March and April.

The chart comes with an extensive Cross stitch Guide detailing all stitches including fractional stitches.

A cross stitch pattern by Lesley Teare Designs.

Size of each card: 3,6 inch on 14ct

Stitches: Cross stitch, Backstitch, French Knots, Three-quarter cross stitch

Chart: Color
Threads: DMC
Number of colors: 30

Themes: Greeting cards for each month of the year, flower and fairies