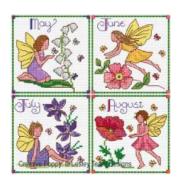

**Monthly Birthday Fairies - May to August** 

CROSS STITCH PATTERN READY TO DOWNLOAD, DESIGNED BY Lesley Teare Designs

Stitch a birthday card for a friend. These birthday cards are graced with pretty little fairies and a flower for each month.

This series is for May, June, July, August.

There are two more series available if you are looking for other months of the year:

>> January to April

>> September to December

The chart comes with an extensive Cross stitch Guide detailing all stitches including fractional stitches.

Size of each card: 3,6 inch on 14ct

Stitches: Cross stitch, Backstitch, French Knots, Three-quarter cross stitch

Chart: Color Threads: DMC Number of colors: 30

Themes: Greeting cards for each month of the year, flower and fairies