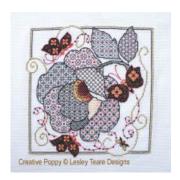

Flower & Butterflies Blackwork Blackwork pattern by Lesley Teare Designs

**Manufacturer: Lesley Teare Designs** 

Reference:LJT542

Price: \$7.99 Options:

download pdf file: English

**Description:** 

Flower & Butterflies Blackwork

CROSS STITCH PATTERN READY TO DOWNLOAD, DESIGNED BY Lesley Teare Designs

Some lovely butterflies, with detailed wing motifs, fly around an ornamental flower.

The flower is designed in Lesley Teare's signature mix of Blackwork and cross stitch motifs, with different areas filled with tiny blackwork motifs and exquisite detail. By contrast, the butterflies and the heart of the flower are richly colored and stand out against the flower, providing characteristic depth.

There are highlights of golden thread as well as decorative seed beads

The pattern is the perfect size for turning into a cushion. There are 3 matching pieces in the series, why not stitch them all?

The chart comes with an extensive Cross stitch Guide.