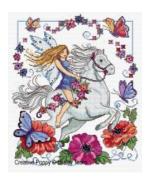

Here's Fantasy Ride, Lesley Teare's delightful cross stitch design featuring a fairy flying off into the sky on a white horse.

Garlands of Flowers and butterflies surround the rider, adding joyful colors to the pattern. There are some highlights of blue metallics, used in particular for the fairy's wings, as well as some seed bead detailing.

There is a great sense of movement and action in this design, emphasized by the horse and rider's position as well as the play on perspective, with large close-up flowers and butterflies contrasting with the ones in the far distance.