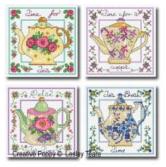

Decorative Teapots cross stitch pattern by Lesley Teare Designs

Manufacturer: Lesley Teare Designs Reference:LJT341

Price: \$5.99 Options: *download pdf file* : English Description: Decorative Teapots CROSS STITCH PATTERN READY TO DOWNLOAD, DESIGNED BY Lesley Teare Designs

Here are four exquisite china Teapots, by Lesley Teare Designs. The cross stitch pattern can be stitched as a whole or each pot individually.

The porcelain shines brightfuly, with vivid colors. It almost seems like each teapot is trying to outshine the other ones. Which will you pick for your next cup of tea?

Chart info & Needlework supplies for the pattern: Decorative Teapots

Chart size in stitches: 4 x (56 x 56) Needlework fabric: Aida, Linen or Evenweave >> <u>View size in my choice of fabric (fabric calculator)</u> Stitches: Cross stitch, Backstitch, French Knots, Chart: Color Threads: DMC Number of colors: 34