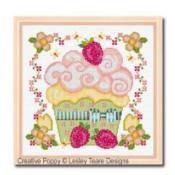

Creamy Cupcake cross stitch pattern by Lesley Teare Designs

**Manufacturer: Lesley Teare Designs** 

Reference:LJT416

Price: \$6.99 Options:

download pdf file: English

**Description:** 

**Creamy Cupcake** 

CROSS STITCH PATTERN READY TO DOWNLOAD, DESIGNED BY Lesley Teare Designs

With swirly whipped cream, strawberries, yellow icing, and oh-so-pretty beribonned cup, this looks like the yummiest of cupcakes.

A perfect cross stitch pattern for decorating the kitchen or dining area. It comes with a matching pattern, the <u>Creamy Cupcake</u>, so you can display them as a pair.