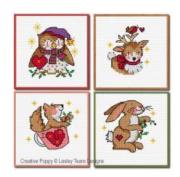

Christmas Woodland Cuties cross stitch pattern by Lesley Teare Designs

**Manufacturer: Lesley Teare Designs** 

Reference:LJT173

Price: \$7.62 Options:

download pdf file: English

**Description:** 

**Christmas Woodland Cuties** 

CROSS STITCH PATTERN READY TO DOWNLOAD, DESIGNED BY Lesley Teare Designs

Squirrel, deer, reindeer, rabbit, owl and robin are ready to celebrate the holidays.

Designed as cross stitch mini-patterns (they all fit into a 3.5 inch - 9 cm square on 14ct), these 6 cross stitch charts can be used for a variety of Christmas projects: greeting cards, ornaments for the tree tree or simply framed into a hoop. It's up to you!

## Chart info & Needlework supplies for the pattern: Christmas Woodland Cuties

Chart size in stitches (each motif): 50 x 50 (wide x high)
Needlework fabric: 14 ct Aida or 28 ct evenweave, White
Size of stitched area (each motif): 3.5 x 3.5inch (9 x 9 cm)
Stitches: cross stitch, backstitch, French knots

Chart: color

Threads: DMC stranded cotton Number of colors: 19

Themes: owl, reindeer, rabbit, squirrel, robin, deer, Christmas, Greeting Cards, ornaments

>> see all Christmas Animal patterns (all designers)