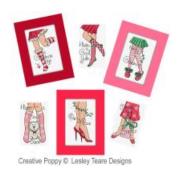

CROSS STITCH PATTERN READY TO DOWNLOAD, DESIGNED BY Lesley Teare Designs

Here's Christmas Legs!, a packful of fun Christmas cards to cross stitch, by Lesley Teare Designs. These delightful cards all feature ... leggs!

Check out these cross stitch patterns closely. They are sure to bring everyone a smile. Cards include the following in backstitch - A Christmas kiss,

- A good Yule
- Merry Christmas
- Have a cosy Xmas
- Party pins
- Wrap up warm