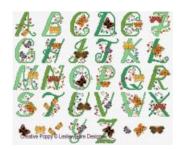

Alphabet Bristish Butterflies cross stitch pattern by Lesley Teare Designs

**Manufacturer: Lesley Teare Designs** 

Reference:LJT230

Price: \$6.99 Options:

download pdf file: English

**Description:** 

**Alphabet Bristish Butterflies** 

Chart info & Needlework supplies for the pattern: Alphabet Bristish Butterflies

Chart size in stitches: 180 x 150 (wide x high)

Needlework fabric: 14 ct Aida or 28 ct evenweave, white Size of stitched area: 13 x 10 3/4 inch (33 x 27 cm)

>> View size in my choice of fabric (fabric calculator)

Stitches: cross stitch, backstitch, French knots

Chart: color

Threads: DMC stranded cotton Number of colors: 16

Themes: decorative letters, embellished initials, colorful butterflies, ornemental floral motifs