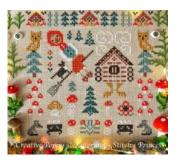

This is not the first time that the designer tackles the subject of Baba Yaga, but this time we meet her flying on a broom with her cat, observed by two owls. To the right is her hut, perched on chicken feet, as the slavic legend goes.

The cross stitch chart is very easy to stitch, with a certain symetry. A border of mini Baba Yaga huts frames the top of the design, while miniature red mushroom, grouped in families of 1 dot, 2 dots and 3 dots add a touch of bright color to the woodland landscape.