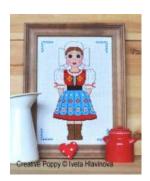

This cross stitch design, and like pending Folk costume with red scarf, depicts a summer folk dress, this one with a butterfly-shaped head dress. The white cotton blouse has beribboned short sleevesand its collar is embroidered with tiny red hearts. The young lady is wearing a laced bodice and a large black belt. The most beautiful part of her costume is a an amazing pleated silk apron, with large flower motifs. Notice how the designer skillfully placed those motifs around the skirt to emphasize its bell shape).