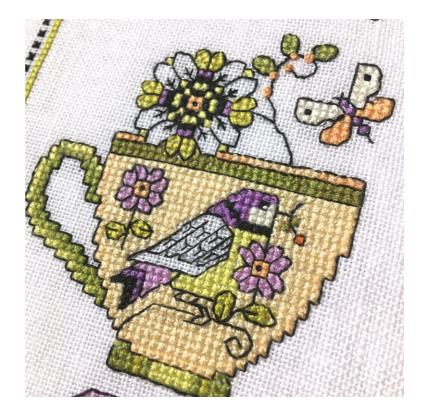

## Tea Cup - 2021 SAL - Part 7

Fabric: 14ct Aida or 28 ct eveneweave White

Sewing Count: 55/100mm or 14.0/inch

Chart Size (whole design): 170 x 220 stitches - individual cup without frame 50 x 50 stitches

Finished Size: 308 x 399 mm or 12.1 x 15.7 inch Fabric Size: 458 x 549 mm or 18.0 x 21.6 inch

Thread: DMC stranded cotton. You might need 2 skeins for color 310.

Stitch Style: Cross stitch in 2 strands, Backstitch in 1 strand, French knot in 1 strand wound twice round the needle.

Blue lines are for positioning only. Please do not stitch. Color Symbol Backstitch Cat. No. Brand

| •                | 12    | D.M.C. |
|------------------|-------|--------|
| 1                | 166   | D.M.C. |
| <b>%</b>         | 209   | D.M.C. |
|                  | 317   | D.M.C. |
| *                | 322   | D.M.C. |
| Ь                | 553   | D.M.C. |
|                  | 554   | D.M.C. |
| <b>▼</b> ✓       | 580   | D.M.C. |
| ✓                | 581   | D.M.C. |
| S                | 677   | D.M.C. |
| а                | 720   | D.M.C. |
|                  | 746   | D.M.C. |
| U                | 775   | D.M.C. |
| Σ                | 922   | D.M.C. |
| 4                | 3325  | D.M.C. |
| T                | 3755  | D.M.C. |
| $\Diamond$       | 310   | D.M.C. |
| <b>↑</b>         | 3837  | D.M.C. |
| I                | 3854  | D.M.C. |
| -                | 3855  | D.M.C. |
| 1 strane         | d 310 | D.M.C. |
| French knots     | 310   | D.M.C. |
| Ø French knots   | 3854  | D.M.C. |
| GUIDE LINES ONLY |       |        |