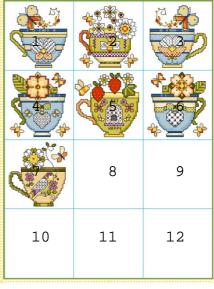

## Tea Cup - 2021 SAL - Part 7

Fabric: 14ct Aida or 28 ct eveneweave White

Sewing Count: 55/100mm or 14.0/inch

Chart Size (whole design): 170 x 220 stitches - individual cup without frame 50 x 50 stitches

### Positioning:

More patterns designed by Lesley Teare

Blackwork Scabious & Wren

Hibiscus and Hummingbird

Blackwork Iris and Kingfisher

**Blackwork Oriental Beauty** 

Spanish Dancer

Mermaid & Water Nymphs

Victorian Dolls House

Birds in Winter

Wedding Angel

Christmas Robin

A Partridge in a Pear Tree

25, Chrismas Tag motifs

View these patterns and many more on Creative Poppy's website