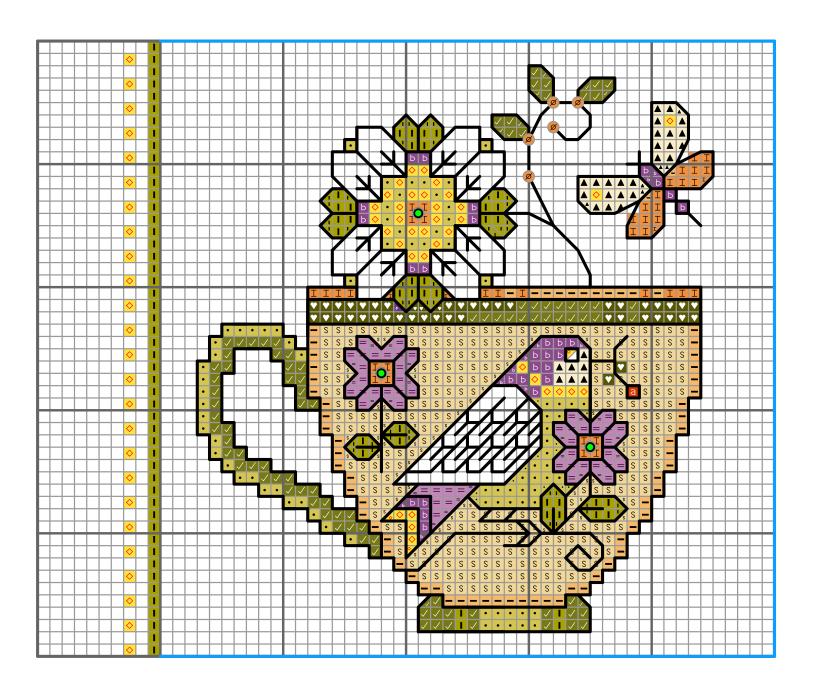

# Tea cup - SAL 2021 - Part 7

by LESLEY TEARE

## Tea Cup - 2021 SAL - Part 7

Fabric: 14ct Aida or 28 ct eveneweave White

Sewing Count: 55/100mm or 14.0/inch

Chart Size (whole design): 170 x 220 stitches - individual cup without frame 50 x 50 stitches

Finished Size: 308 x 399 mm or 12.1 x 15.7 inch Fabric Size: 458 x 549 mm or 18.0 x 21.6 inch

Thread: DMC stranded cotton. You might need 2 skeins for color 310.

Stitch Style: Cross stitch in 2 strands, Backstitch in 1 strand, French knot in 1 strand wound twice round the needle.

Blue lines are for positioning only. Please do not stitch. Color Symbol Backstitch Cat. No. Brand

| •                | 12    | D.M.C. |
|------------------|-------|--------|
| 1                | 166   | D.M.C. |
| <b>%</b>         | 209   | D.M.C. |
|                  | 317   | D.M.C. |
| *                | 322   | D.M.C. |
| Ь                | 553   | D.M.C. |
|                  | 554   | D.M.C. |
| <b>▼</b> ✓       | 580   | D.M.C. |
| ✓                | 581   | D.M.C. |
| S                | 677   | D.M.C. |
| а                | 720   | D.M.C. |
|                  | 746   | D.M.C. |
| U                | 775   | D.M.C. |
| Σ                | 922   | D.M.C. |
| 4                | 3325  | D.M.C. |
| T                | 3755  | D.M.C. |
| $\Diamond$       | 310   | D.M.C. |
| <b>↑</b>         | 3837  | D.M.C. |
| I                | 3854  | D.M.C. |
| -                | 3855  | D.M.C. |
| 1 strane         | d 310 | D.M.C. |
| French knots     | 310   | D.M.C. |
| Ø French knots   | 3854  | D.M.C. |
| GUIDE LINES ONLY |       |        |