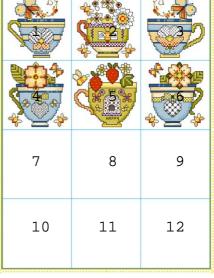

## Tea Cup - 2021 SAL - Part 6

Fabric: 14ct Aida or 28 ct eveneweave White

Sewing Count: 55/100mm or 14.0/inch

Chart Size (whole design): 170 x 220 stitches - individual cup without frame 50 x 50 stitches

# Positioning:

More patterns designed by Lesley Teare

Blackwork Scabious & Wren

Hibiscus and Hummingbird

Blackwork Iris and Kingfisher

**Blackwork Oriental Beauty** 

Spanish Dancer

Mermaid & Water Nymphs

Victorian Dolls House

Birds in Winter

Wedding Angel

Christmas Robin

A Partridge in a Pear Tree

25, Chrismas Tag motifs

View these patterns and many more on Creative Poppy's website