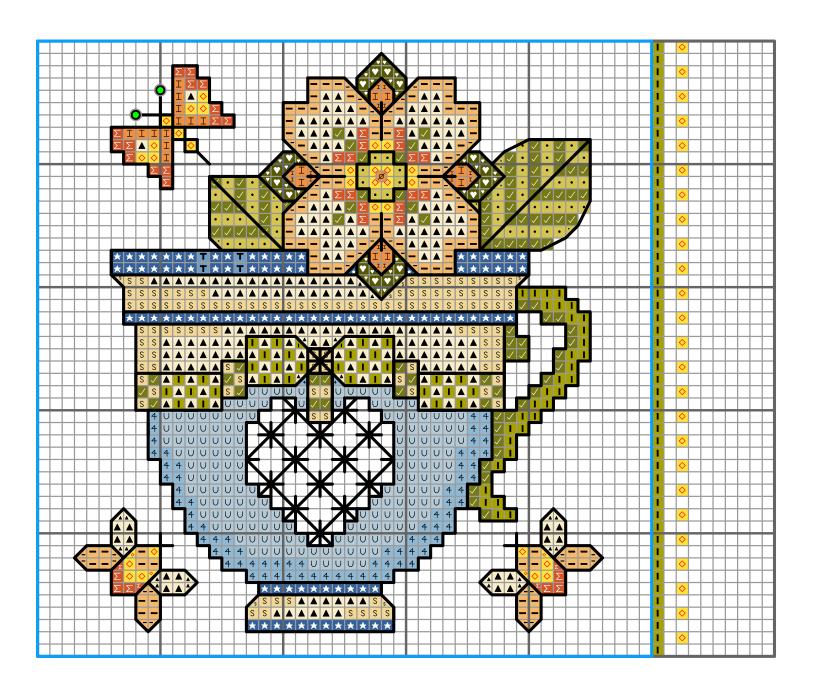

## Tea Cup - 2021 SAL - Part 6

Fabric: 14ct Aida or 28 ct eveneweave White

Sewing Count: 55/100mm or 14.0/inch

Chart Size (whole design): 170 x 220 stitches - individual cup without frame 50 x 50 stitches

Finished Size: 308 x 399 mm or 12.1 x 15.7 inch Fabric Size: 458 x 549 mm or 18.0 x 21.6 inch

Thread: DMC stranded cotton. You might need 2 skeins for color 310.

Stitch Style: Cross stitch in 2 strands, Backstitch in 1 strand, French knot in 1 strand wound twice round the needle.

Blue lines are for positioning only. Please do not stitch. Color Symbol Backstitch Cat. No. Brand

| •                |            | 12  | D.M.C. |
|------------------|------------|-----|--------|
| 1                |            | 166 | D.M.C. |
| <b>%</b>         |            | 209 | D.M.C. |
|                  |            | 317 | D.M.C. |
| *                |            | 322 | D.M.C. |
| Ь                |            | 553 | D.M.C. |
|                  |            | 554 | D.M.C. |
| •                |            | 580 | D.M.C. |
| ✓                |            | 581 | D.M.C. |
| S                |            | 677 | D.M.C. |
| а                |            | 720 | D.M.C. |
|                  |            | 746 | D.M.C. |
| U                |            | 775 | D.M.C. |
| Σ                |            | 922 | D.M.C. |
| 4                | 3          | 325 | D.M.C. |
| T                | 3          | 755 | D.M.C. |
| $\Diamond$       | ;          | 310 | D.M.C. |
| <b>↑</b>         | 3          | 837 | D.M.C. |
| I                | 3          | 854 | D.M.C. |
| _                | 3          | 855 | D.M.C. |
|                  | ■ 1 strand | 310 | D.M.C. |
| French knots     |            | 310 | D.M.C. |
| Ø French knots   | 3          | 854 | D.M.C. |
| GUIDE LINES ONLY |            |     |        |