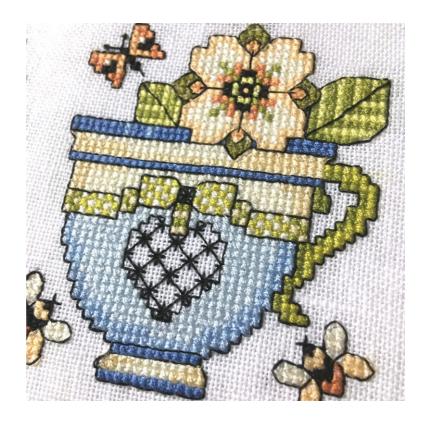

## Tea Cup - 2021 SAL - Part 6

Fabric: 14ct Aida or 28 ct eveneweave White

Sewing Count: 55/100mm or 14.0/inch

Chart Size (whole design): 170 x 220 stitches - individual cup without frame 50 x 50 stitches

Finished Size: 308 x 399 mm or 12.1 x 15.7 inch Fabric Size: 458 x 549 mm or 18.0 x 21.6 inch

Thread: DMC stranded cotton. You might need 2 skeins for color 310.

Stitch Style: Cross stitch in 2 strands, Backstitch in 1 strand, French knot in 1 strand wound twice round the needle.

Blue lines are for positioning only. Please do not stitch. Color Symbol Backstitch Cat. No. Brand

| •                |            | 12  | D.M.C. |
|------------------|------------|-----|--------|
| 1                |            | 166 | D.M.C. |
| <b>%</b>         |            | 209 | D.M.C. |
|                  |            | 317 | D.M.C. |
| *                |            | 322 | D.M.C. |
| Ь                |            | 553 | D.M.C. |
|                  |            | 554 | D.M.C. |
| •                |            | 580 | D.M.C. |
| ✓                |            | 581 | D.M.C. |
| S                |            | 677 | D.M.C. |
| а                |            | 720 | D.M.C. |
|                  |            | 746 | D.M.C. |
| U                |            | 775 | D.M.C. |
| Σ                |            | 922 | D.M.C. |
| 4                | 3          | 325 | D.M.C. |
| T                | 3          | 755 | D.M.C. |
| $\Diamond$       | ;          | 310 | D.M.C. |
| <b>↑</b>         | 3          | 837 | D.M.C. |
| I                | 3          | 854 | D.M.C. |
| _                | 3          | 855 | D.M.C. |
|                  | ■ 1 strand | 310 | D.M.C. |
| French knots     |            | 310 | D.M.C. |
| Ø French knots   | 3          | 854 | D.M.C. |
| GUIDE LINES ONLY |            |     |        |