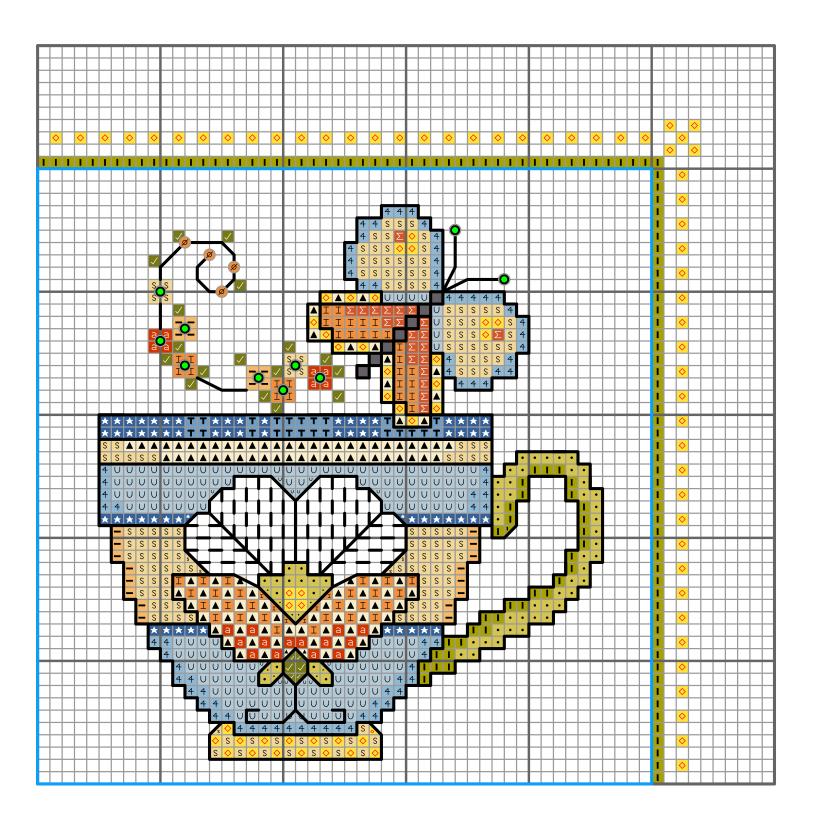

## Tea Cup - 2021 SAL - Part 3

Fabric: 14ct Aida or 28 ct eveneweave White

Sewing Count: 55/100mm or 14.0/inch

Chart Size (whole design): 170 x 220 stitches - individual cup without frame 50 x 50 stitches

Finished Size: 308 x 399 mm or 12.1 x 15.7 inch Fabric Size: 458 x 549 mm or 18.0 x 21.6 inch

Thread: DMC stranded cotton. You might need 2 skeins for color 310.

Stitch Style: Cross stitch in 2 strands, Backstitch in 1 strand, French knot in 1 strand wound twice round the needle.

Blue lines are for positioning only. Please do not stitch. Color Symbol Backstitch Cat. No. Brand

| -                |      |        |  |
|------------------|------|--------|--|
| •                | 12   | D.M.C. |  |
| 1                | 166  | D.M.C. |  |
| %                | 209  | D.M.C. |  |
|                  | 317  | D.M.C. |  |
| *                | 322  | D.M.C. |  |
| Ь                | 553  | D.M.C. |  |
|                  | 554  | D.M.C. |  |
| •                | 580  | D.M.C. |  |
| ✓                | 581  | D.M.C. |  |
| S                | 677  | D.M.C. |  |
| а                | 720  | D.M.C. |  |
|                  | 746  | D.M.C. |  |
| U                | 775  | D.M.C. |  |
| Σ                | 922  | D.M.C. |  |
| 4                | 3325 | D.M.C. |  |
| T                | 3755 | D.M.C. |  |
| $\Diamond$       | 310  | D.M.C. |  |
| <b>↑</b>         | 3837 | D.M.C. |  |
| I                | 3854 | D.M.C. |  |
|                  | 3855 | D.M.C. |  |
| 1 strand         | 310  | D.M.C. |  |
| French knots     | 310  | D.M.C. |  |
| Ø French knots   | 3854 | D.M.C. |  |
| GUIDE LINES ONLY |      |        |  |