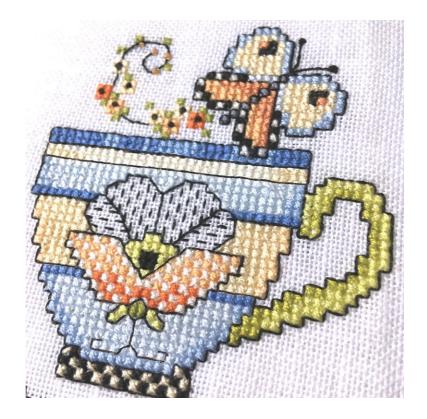

## Tea Cup - 2021 SAL - Part 3

Fabric: 14ct Aida or 28 ct eveneweave White

Sewing Count: 55/100mm or 14.0/inch

Chart Size (whole design): 170 x 220 stitches - individual cup without frame 50 x 50 stitches

Finished Size: 308 x 399 mm or 12.1 x 15.7 inch Fabric Size: 458 x 549 mm or 18.0 x 21.6 inch

Thread: DMC stranded cotton. You might need 2 skeins for color 310.

Stitch Style: Cross stitch in 2 strands, Backstitch in 1 strand, French knot in 1 strand wound twice round the needle.

Blue lines are for positioning only. Please do not stitch. Color Symbol Backstitch Cat. No. Brand

| -                |      |        |  |
|------------------|------|--------|--|
| •                | 12   | D.M.C. |  |
| 1                | 166  | D.M.C. |  |
| %                | 209  | D.M.C. |  |
|                  | 317  | D.M.C. |  |
| *                | 322  | D.M.C. |  |
| Ь                | 553  | D.M.C. |  |
|                  | 554  | D.M.C. |  |
| •                | 580  | D.M.C. |  |
| ✓                | 581  | D.M.C. |  |
| S                | 677  | D.M.C. |  |
| а                | 720  | D.M.C. |  |
|                  | 746  | D.M.C. |  |
| U                | 775  | D.M.C. |  |
| Σ                | 922  | D.M.C. |  |
| 4                | 3325 | D.M.C. |  |
| T                | 3755 | D.M.C. |  |
| $\Diamond$       | 310  | D.M.C. |  |
| <b>↑</b>         | 3837 | D.M.C. |  |
| I                | 3854 | D.M.C. |  |
|                  | 3855 | D.M.C. |  |
| 1 strand         | 310  | D.M.C. |  |
| French knots     | 310  | D.M.C. |  |
| Ø French knots   | 3854 | D.M.C. |  |
| GUIDE LINES ONLY |      |        |  |