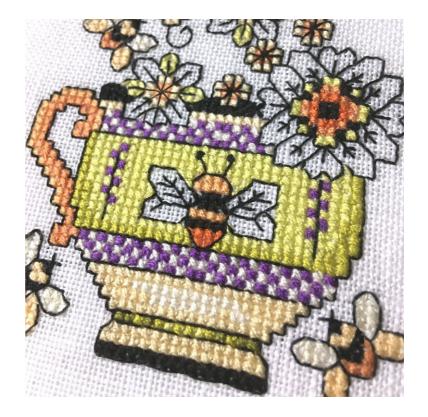

## Tea Cup - 2021 SAL - Part 2

Fabric: 14ct Aida or 28 ct eveneweave White

Sewing Count: 55/100mm or 14.0/inch

Chart Size (whole design): 170 x 220 stitches - individual cup without frame 50 x 50 stitches

Finished Size: 308 x 399 mm or 12.1 x 15.7 inch Fabric Size: 458 x 549 mm or 18.0 x 21.6 inch

Thread: DMC stranded cotton. You might need 2 skeins for color 310.

Stitch Style: Cross stitch in 2 strands, Backstitch in 1 strand, French knot in 1 strand wound twice round the needle.

Blue lines are for positioning only. Please do not stitch. Color Symbol Backstitch Cat. No. Brand

| •                | 12         | D.M.C. |  |
|------------------|------------|--------|--|
| 1                | 166        | D.M.C. |  |
| %                | 209        | D.M.C. |  |
|                  | 317        | D.M.C. |  |
| *                | 322        | D.M.C. |  |
| Ь                | 553        | D.M.C. |  |
|                  | 554        | D.M.C. |  |
| <b>▼</b>         | 580        | D.M.C. |  |
| ✓                | 581        | D.M.C. |  |
| S                | 677        | D.M.C. |  |
| а                | 720        | D.M.C. |  |
|                  | 746        | D.M.C. |  |
| U                | 775        | D.M.C. |  |
| Σ                | 922        | D.M.C. |  |
| 4                | 3325       | D.M.C. |  |
| T                | 3755       | D.M.C. |  |
| $\Diamond$       | 310        | D.M.C. |  |
| $\uparrow$       | 3837       | D.M.C. |  |
| I                | 3854       | D.M.C. |  |
| _                | 3855       | D.M.C. |  |
| 1                | strand 310 | D.M.C. |  |
| French knots     | 310        | D.M.C. |  |
| Ø French knots   | 3854       | D.M.C. |  |
| GUIDE LINES ONLY |            |        |  |