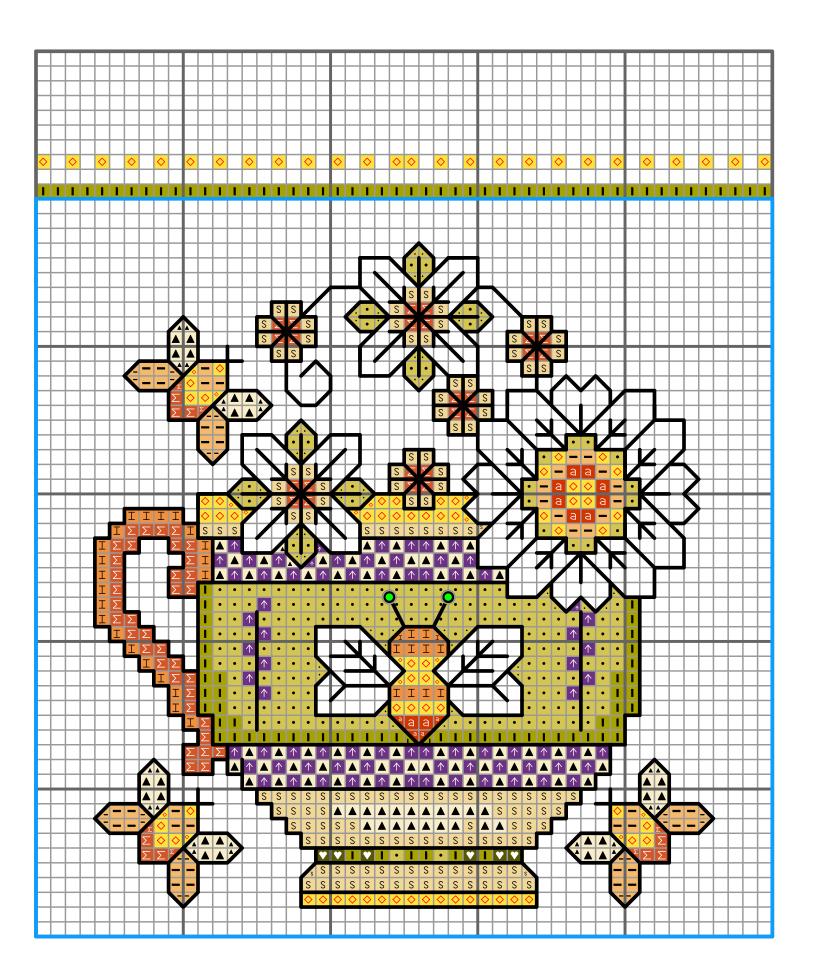

## Tea Cup - 2021 SAL - Part 2

Fabric: 14ct Aida or 28 ct eveneweave White

Sewing Count: 55/100mm or 14.0/inch

Chart Size (whole design): 170 x 220 stitches - individual cup without frame 50 x 50 stitches

Finished Size: 308 x 399 mm or 12.1 x 15.7 inch Fabric Size: 458 x 549 mm or 18.0 x 21.6 inch

Thread: DMC stranded cotton. You might need 2 skeins for color 310.

Stitch Style: Cross stitch in 2 strands, Backstitch in 1 strand, French knot in 1 strand wound twice round the needle.

Blue lines are for positioning only. Please do not stitch. Color Symbol Backstitch Cat. No. Brand

| •                | 12         | D.M.C. |  |
|------------------|------------|--------|--|
| 1                | 166        | D.M.C. |  |
| %                | 209        | D.M.C. |  |
|                  | 317        | D.M.C. |  |
| *                | 322        | D.M.C. |  |
| Ь                | 553        | D.M.C. |  |
|                  | 554        | D.M.C. |  |
| <b>▼</b>         | 580        | D.M.C. |  |
| ✓                | 581        | D.M.C. |  |
| S                | 677        | D.M.C. |  |
| а                | 720        | D.M.C. |  |
|                  | 746        | D.M.C. |  |
| U                | 775        | D.M.C. |  |
| Σ                | 922        | D.M.C. |  |
| 4                | 3325       | D.M.C. |  |
| T                | 3755       | D.M.C. |  |
| $\Diamond$       | 310        | D.M.C. |  |
| $\uparrow$       | 3837       | D.M.C. |  |
| I                | 3854       | D.M.C. |  |
| _                | 3855       | D.M.C. |  |
| 1                | strand 310 | D.M.C. |  |
| French knots     | 310        | D.M.C. |  |
| Ø French knots   | 3854       | D.M.C. |  |
| GUIDE LINES ONLY |            |        |  |

### Positioning:

|    |    | 3  |
|----|----|----|
| 4  | 5  | 6  |
| 7  | 8  | 9  |
| 10 | 11 | 12 |

More patterns designed by Lesley Teare

Blackwork Scabious & Wren

Hibiscus and Hummingbird

Blackwork Iris and Kingfisher