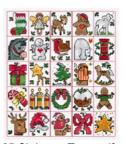

Birds in Winter

Wedding Angel

Christmas Robin

A Partridge in a Pear Tree

25, Chrismas Tag motifs

View these patterns and many more on Creative Poppy's website