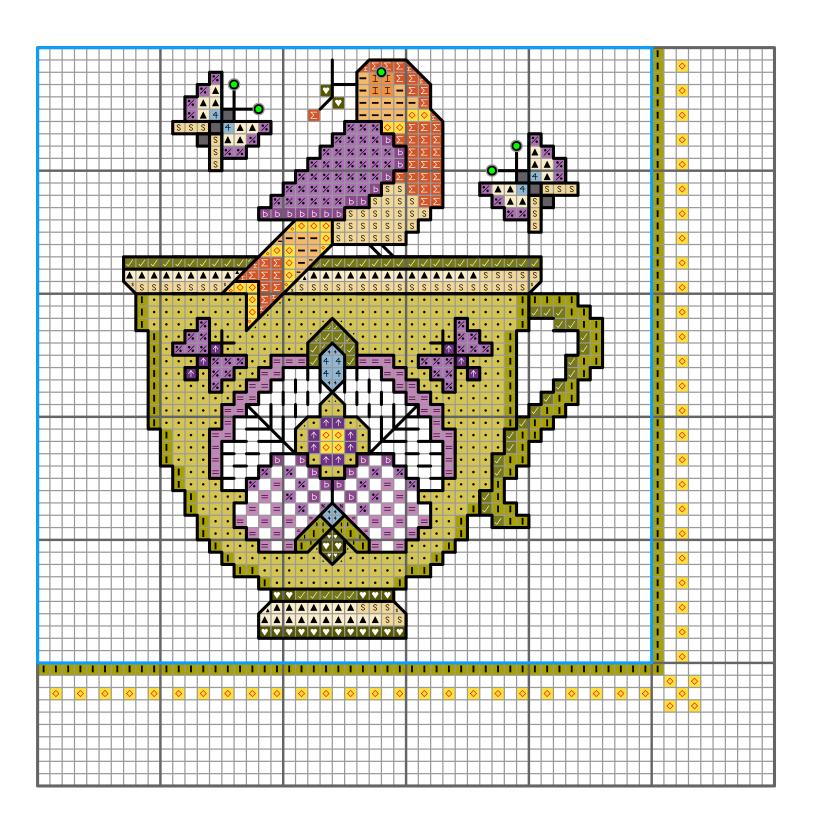

### Tea Cup - 2021 SAL

Fabric: 14ct Aida or 28 ct eveneweave White

Sewing Count: 55/100mm or 14.0/inch

Chart Size: 170 x 220 Stitches

Finished Size: 308 x 399 mm or 12.1 x 15.7 inch Fabric Size: 458 x 549 mm or 18.0 x 21.6 inch

Thread: DMC stranded cotton. You might need 2 skeins for color 310.

Stitch Style: Cross stitch in 2 strands, Backstitch in 1 strand, French knot in 1 strand wound twice

round the needle.

Blue lines are for positioning only. Please do not stitch.

| Color | Symbol     | Backstitch | Cat. No.   | Brand  |
|-------|------------|------------|------------|--------|
|       | •          |            | 12         | D.M.C. |
|       | 1          |            | 166        | D.M.C. |
|       | <b>%</b>   |            | 209        | D.M.C. |
|       |            |            | 317        | D.M.C. |
|       | *          |            | 322        | D.M.C. |
|       | Ь          |            | 553        | D.M.C. |
|       |            |            | 554        | D.M.C. |
|       | •          |            | 580        | D.M.C. |
|       | <b>/</b>   |            | 581        | D.M.C. |
|       | S          |            | 677        | D.M.C. |
|       | а          |            | 720        | D.M.C. |
|       |            |            | 746        | D.M.C. |
|       | U          |            | 775        | D.M.C. |
|       | Σ          |            | 922        | D.M.C. |
|       | 4          |            | 3325       | D.M.C. |
|       | T          |            | 3755       | D.M.C. |
|       | $\Diamond$ |            | 310        | D.M.C. |
|       | <b>↑</b>   |            | 3837       | D.M.C. |
|       | I          |            | 3854       | D.M.C. |
|       |            |            | 3855       | D.M.C. |
|       |            | 1 stran    | d 310      | D.M.C. |
|       | Frer       | nch knots  | 310        | D.M.C. |
|       | Ø Frer     | nch knots  | 3854       | D.M.C. |
|       |            | GUIDE      | LINES ONLY |        |