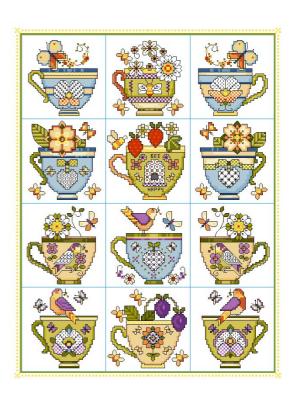

More patterns designed by Lesley Teare

Blackwork Scabious & Wren

Hibiscus and Hummingbird

Blackwork Iris and Kingfisher

**Blackwork Oriental Beauty** 

Spanish Dancer

Mermaid & Water Nymphs

Victorian Dolls House

Birds in Winter

Wedding Angel

Christmas Robin

A Partridge in a Pear Tree

25, Chrismas Tag motifs

View these patterns and many more on Creative Poppy's website