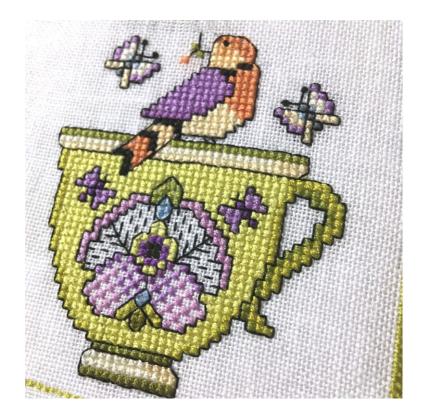

### Tea Cup - 2021 SAL

Fabric: 14ct Aida or 28 ct eveneweave White

Sewing Count: 55/100mm or 14.0/inch

Chart Size: 170 x 220 Stitches

Finished Size: 308 x 399 mm or 12.1 x 15.7 inch Fabric Size: 458 x 549 mm or 18.0 x 21.6 inch

Thread: DMC stranded cotton. You might need 2 skeins for color 310.

Stitch Style: Cross stitch in 2 strands, Backstitch in 1 strand, French knot in 1 strand wound twice

round the needle.

Blue lines are for positioning only. Please do not stitch.

| Color | Symbol     | Backstitch | Cat. No.   | Brand  |
|-------|------------|------------|------------|--------|
|       | •          |            | 12         | D.M.C. |
|       | 1          |            | 166        | D.M.C. |
|       | <b>%</b>   |            | 209        | D.M.C. |
|       |            |            | 317        | D.M.C. |
|       | *          |            | 322        | D.M.C. |
|       | Ь          |            | 553        | D.M.C. |
|       |            |            | 554        | D.M.C. |
|       | •          |            | 580        | D.M.C. |
|       | <b>/</b>   |            | 581        | D.M.C. |
|       | S          |            | 677        | D.M.C. |
|       | а          |            | 720        | D.M.C. |
|       |            |            | 746        | D.M.C. |
|       | U          |            | 775        | D.M.C. |
|       | Σ          |            | 922        | D.M.C. |
|       | 4          |            | 3325       | D.M.C. |
|       | T          |            | 3755       | D.M.C. |
|       | $\Diamond$ |            | 310        | D.M.C. |
|       | <b>↑</b>   |            | 3837       | D.M.C. |
|       | I          |            | 3854       | D.M.C. |
|       |            |            | 3855       | D.M.C. |
|       |            | 1 stran    | d 310      | D.M.C. |
|       | Frer       | nch knots  | 310        | D.M.C. |
|       | Ø Frer     | nch knots  | 3854       | D.M.C. |
|       |            | GUIDE      | LINES ONLY |        |