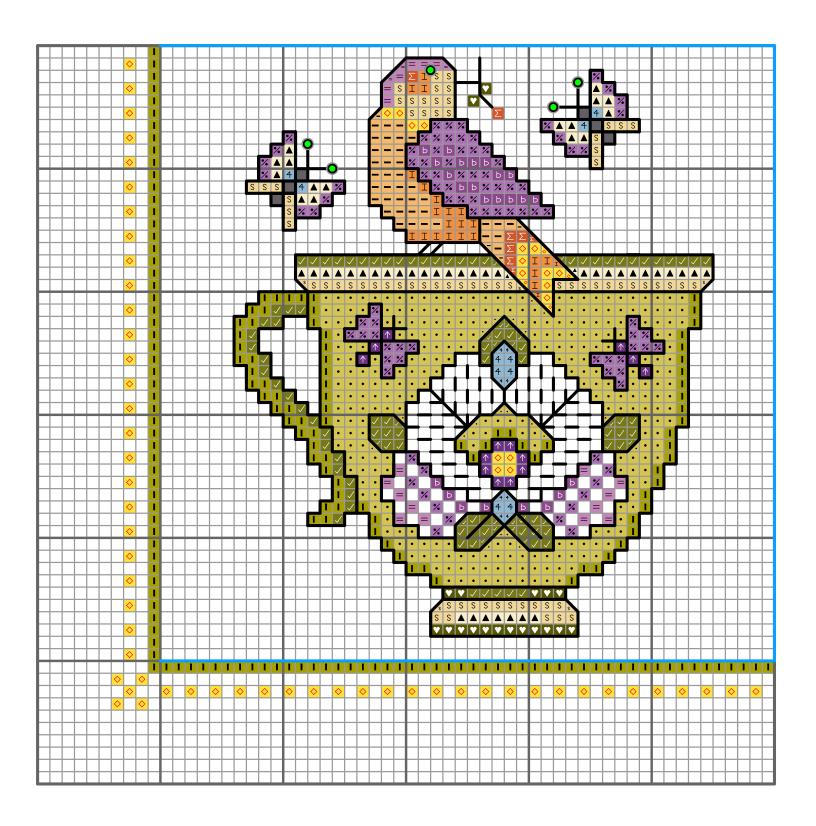

## Tea Cup - 2021 SAL - Part 10

Fabric: 14ct Aida or 28 ct eveneweave White

Sewing Count: 55/100mm or 14.0/inch

Chart Size (whole design): 170 x 220 stitches - individual cup without frame 50 x 50 stitches

Finished Size: 308 x 399 mm or 12.1 x 15.7 inch Fabric Size: 458 x 549 mm or 18.0 x 21.6 inch

Thread: DMC stranded cotton. You might need 2 skeins for color 310.

Stitch Style: Cross stitch in 2 strands, Backstitch in 1 strand, French knot in 1 strand wound twice round the needle.

Blue lines are for positioning only. Please do not stitch. Color Symbol Backstitch Cat. No. Brand

| -                |              |        |
|------------------|--------------|--------|
| •                | 12           | D.M.C. |
| I                | 166          | D.M.C. |
| <b>%</b>         | 209          | D.M.C. |
|                  | 317          | D.M.C. |
| *                | 322          | D.M.C. |
| Ь                | 553          | D.M.C. |
|                  | 554          | D.M.C. |
| •                | 580          | D.M.C. |
| ✓                | 581          | D.M.C. |
| S                | 677          | D.M.C. |
| а                | 720          | D.M.C. |
|                  | 746          | D.M.C. |
| U                | 775          | D.M.C. |
| Σ                | 922          | D.M.C. |
| 4                | 3325         | D.M.C. |
| T                | 3755         | D.M.C. |
| $\Diamond$       | 310          | D.M.C. |
| <b>↑</b>         | 3837         | D.M.C. |
| I                | 3854         | D.M.C. |
| _                | 3855         | D.M.C. |
|                  | 1 strand 310 | D.M.C. |
| French knots     | 310          | D.M.C. |
| Ø French knots   | 3854         | D.M.C. |
| GUIDE LINES ONLY |              |        |