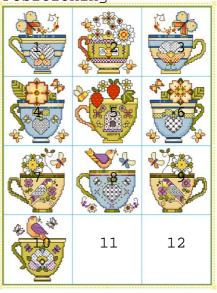

### Positioning:

More patterns designed by Lesley Teare

Blackwork Scabious & Wren

Hibiscus and Hummingbird

Blackwork Iris and Kingfisher

**Blackwork Oriental Beauty** 

Spanish Dancer

Mermaid & Water Nymphs

Victorian Dolls House

Birds in Winter

Wedding Angel

Christmas Robin

A Partridge in a Pear Tree

25, Chrismas Tag motifs

View these patterns and many more on Creative Poppy's website