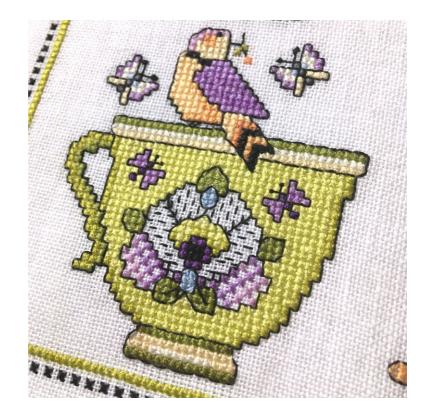

## Tea Cup - 2021 SAL - Part 10

Fabric: 14ct Aida or 28 ct eveneweave White

Sewing Count: 55/100mm or 14.0/inch

Chart Size (whole design): 170 x 220 stitches - individual cup without frame 50 x 50 stitches

Finished Size: 308 x 399 mm or 12.1 x 15.7 inch Fabric Size: 458 x 549 mm or 18.0 x 21.6 inch

Thread: DMC stranded cotton. You might need 2 skeins for color 310.

Stitch Style: Cross stitch in 2 strands, Backstitch in 1 strand, French knot in 1 strand wound twice round the needle.

Blue lines are for positioning only. Please do not stitch. Color Symbol Backstitch Cat. No. Brand

| -                |              |        |
|------------------|--------------|--------|
| •                | 12           | D.M.C. |
| I                | 166          | D.M.C. |
| <b>%</b>         | 209          | D.M.C. |
|                  | 317          | D.M.C. |
| *                | 322          | D.M.C. |
| Ь                | 553          | D.M.C. |
|                  | 554          | D.M.C. |
| •                | 580          | D.M.C. |
| ✓                | 581          | D.M.C. |
| S                | 677          | D.M.C. |
| а                | 720          | D.M.C. |
|                  | 746          | D.M.C. |
| U                | 775          | D.M.C. |
| Σ                | 922          | D.M.C. |
| 4                | 3325         | D.M.C. |
| T                | 3755         | D.M.C. |
| $\Diamond$       | 310          | D.M.C. |
| <b>↑</b>         | 3837         | D.M.C. |
| I                | 3854         | D.M.C. |
| _                | 3855         | D.M.C. |
|                  | 1 strand 310 | D.M.C. |
| French knots     | 310          | D.M.C. |
| Ø French knots   | 3854         | D.M.C. |
| GUIDE LINES ONLY |              |        |