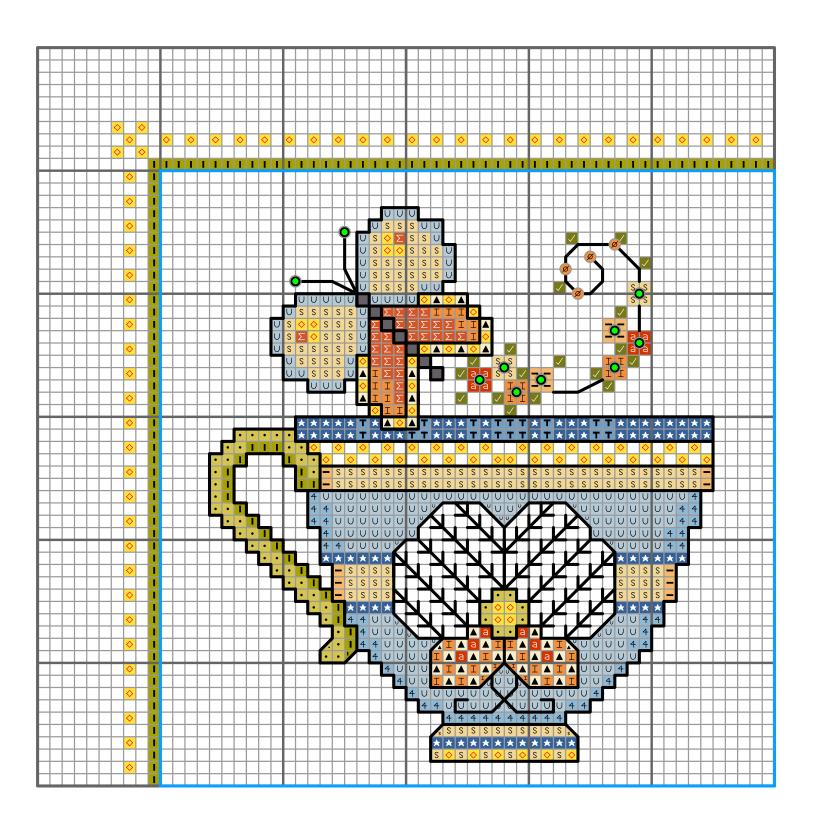

## Tea Cup - 2021 SAL - Part 1

Fabric: 14ct Aida or 28 ct eveneweave White

Sewing Count: 55/100mm or 14.0/inch

Chart Size (Whole design): 170 x 220 Stitches - Individual cup without frame 50 x 50 Stitches

Finished Size: 308 x 399 mm or 12.1 x 15.7 inch Fabric Size: 458 x 549 mm or 18.0 x 21.6 inch

Thread: DMC stranded cotton. You might need 2 skeins for color 310.

Stitch Style: Cross stitch in 2 strands, Backstitch in 1 strand, French knot in 1 strand wound twice round the needle.

Blue lines are for positioning only. Please do not stitch. Color Symbol Backstitch Cat. No. Brand

| -                |      |        |  |
|------------------|------|--------|--|
| •                | 12   | D.M.C. |  |
| 1                | 166  | D.M.C. |  |
| %                | 209  | D.M.C. |  |
|                  | 317  | D.M.C. |  |
| *                | 322  | D.M.C. |  |
| Ь                | 553  | D.M.C. |  |
|                  | 554  | D.M.C. |  |
| •                | 580  | D.M.C. |  |
| ✓                | 581  | D.M.C. |  |
| S                | 677  | D.M.C. |  |
| а                | 720  | D.M.C. |  |
|                  | 746  | D.M.C. |  |
| U                | 775  | D.M.C. |  |
| Σ                | 922  | D.M.C. |  |
| 4                | 3325 | D.M.C. |  |
| T                | 3755 | D.M.C. |  |
| $\Diamond$       | 310  | D.M.C. |  |
| <b>↑</b>         | 3837 | D.M.C. |  |
| I                | 3854 | D.M.C. |  |
|                  | 3855 | D.M.C. |  |
| 1 strand         | 310  | D.M.C. |  |
| French knots     | 310  | D.M.C. |  |
| Ø French knots   | 3854 | D.M.C. |  |
| GUIDE LINES ONLY |      |        |  |