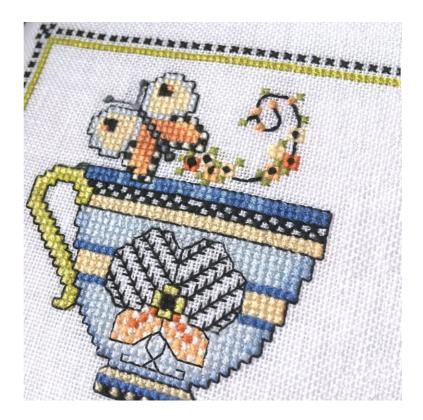

## Tea Cup - 2021 SAL - Part 1

Fabric: 14ct Aida or 28 ct eveneweave White

Sewing Count: 55/100mm or 14.0/inch

Chart Size (Whole design): 170 x 220 Stitches - Individual cup without frame 50 x 50 Stitches

Finished Size: 308 x 399 mm or 12.1 x 15.7 inch Fabric Size: 458 x 549 mm or 18.0 x 21.6 inch

Thread: DMC stranded cotton. You might need 2 skeins for color 310.

Stitch Style: Cross stitch in 2 strands, Backstitch in 1 strand, French knot in 1 strand wound twice round the needle.

Blue lines are for positioning only. Please do not stitch. Color Symbol Backstitch Cat. No. Brand

| -                |      |        |  |
|------------------|------|--------|--|
| •                | 12   | D.M.C. |  |
| 1                | 166  | D.M.C. |  |
| %                | 209  | D.M.C. |  |
|                  | 317  | D.M.C. |  |
| *                | 322  | D.M.C. |  |
| Ь                | 553  | D.M.C. |  |
|                  | 554  | D.M.C. |  |
| •                | 580  | D.M.C. |  |
| ✓                | 581  | D.M.C. |  |
| S                | 677  | D.M.C. |  |
| а                | 720  | D.M.C. |  |
|                  | 746  | D.M.C. |  |
| U                | 775  | D.M.C. |  |
| Σ                | 922  | D.M.C. |  |
| 4                | 3325 | D.M.C. |  |
| T                | 3755 | D.M.C. |  |
| $\Diamond$       | 310  | D.M.C. |  |
| <b>↑</b>         | 3837 | D.M.C. |  |
| I                | 3854 | D.M.C. |  |
|                  | 3855 | D.M.C. |  |
| 1 strand         | 310  | D.M.C. |  |
| French knots     | 310  | D.M.C. |  |
| Ø French knots   | 3854 | D.M.C. |  |
| GUIDE LINES ONLY |      |        |  |