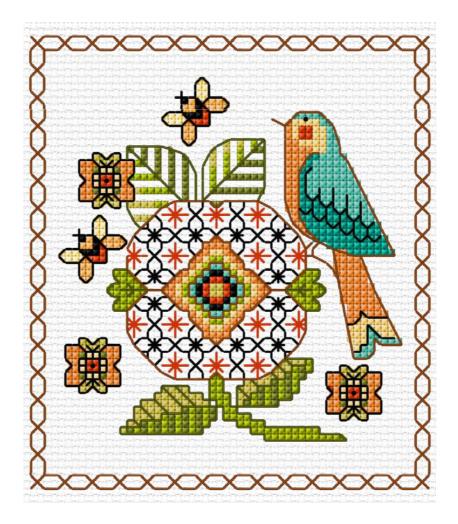

# **Birds and Blackwork flowers - Part 8**

by LESLEY TEARE ©

## Birds and Blackwork Flowers - Part 8

Fabric: 14 ct Aida or 28 ct linen evenweave, White
Sewing Count: 55/100mm or 14.0/inch
Chart Size: total chart 238 x 206 Stitches - each individual motif is 58 wide x 66 high including border
Finished Size: total design 432 x 374 mm or 17.0 x 14.7 inch
Fabric Size: total design 582 x 524 mm or 22.9 x 20.6 inch
Threads: DMC stranded cotton. DMC 310 Pearl cotton size 8 can be used for Backstitch in 1 strand instead of 2 strands of 310 DMC stranded cotton