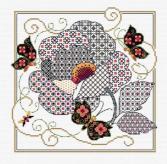

# **Birds and Blackwork flowers - Part 8**

by LESLEY TEARE ©

## Birds and Blackwork Flowers - Part 8

Fabric: 14 ct Aida or 28 ct linen evenweave, White
Sewing Count: 55/100mm or 14.0/inch
Chart Size: total chart 238 x 206 Stitches - each individual motif is 58 wide x 66 high including border
Finished Size: total design 432 x 374 mm or 17.0 x 14.7 inch
Fabric Size: total design 582 x 524 mm or 22.9 x 20.6 inch
Threads: DMC stranded cotton. DMC 310 Pearl cotton size 8 can be used for Backstitch in 1 strand instead of 2 strands of 310 DMC stranded cotton