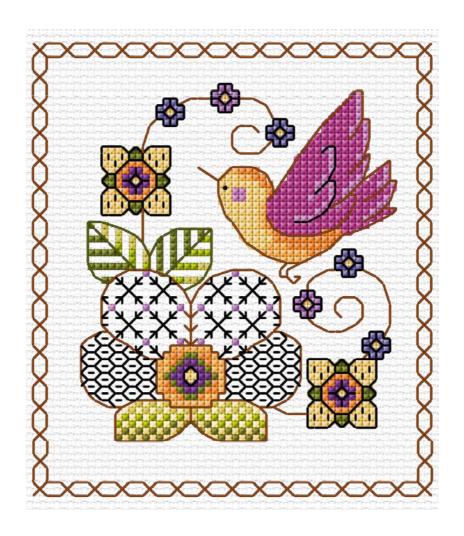

## Birds and Blackwork flowers - Part 7

by LESLEY TEARE

## Birds and Blackwork Flowers - Part 7

Fabric: 14 ct Aida or 28 ct linen evenweave, White

Sewing Count: 55/100mm or 14.0/inch

Chart Size: total chart 238 x 206 Stitches - each individual motif is 58 wide x 66 high including border

Finished Size: total design 432 x 374 mm or 17.0 x 14.7 inch

Fabric Size: total design 582 x 524 mm or 22.9 x 20.6 inch

Threads: DMC stranded cotton. DMC 310 Pearl cotton size 8 can be used for Backstitch in 1 strand instead

of 2 strands of 310 DMC stranded cotton

Cross stitch in 2 strands; Backstitch in 1 strand except for parts worked in 2 strands as indicated in key.

French knots worked with two strands wound once round the needle.