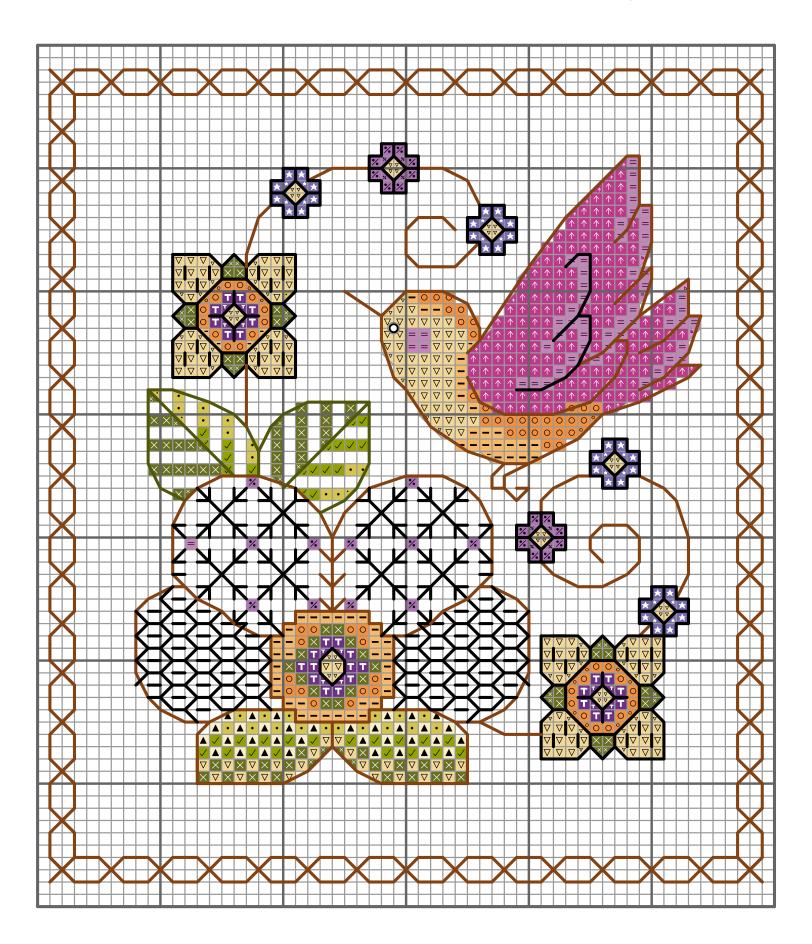

## Birds and Blackwork flowers - Part 7

by LESLEY TEARE

## Birds and Blackwork Flowers - Part 7

Fabric: 14 ct Aida or 28 ct linen evenweave, White

Sewing Count: 55/100mm or 14.0/inch

Chart Size: total chart 238 x 206 Stitches - each individual motif is 58 wide x 66 high including border

Finished Size: total design 432 x 374 mm or 17.0 x 14.7 inch

Fabric Size: total design 582 x 524 mm or 22.9 x 20.6 inch

Threads: DMC stranded cotton. DMC 310 Pearl cotton size 8 can be used for Backstitch in 1 strand instead

of 2 strands of 310 DMC stranded cotton

Cross stitch in 2 strands; Backstitch in 1 strand except for parts worked in 2 strands as indicated in key.

French knots worked with two strands wound once round the needle.

| Colour                                                                  | Symbol         | Backstitch   | Cat. No. | Brand  | The Border motif comes as a separate chart.     |
|-------------------------------------------------------------------------|----------------|--------------|----------|--------|-------------------------------------------------|
|                                                                         | •              |              | 12       | D.M.C. | Position this motif within the borders as shown |
|                                                                         | *              |              | 155      | D.M.C. |                                                 |
|                                                                         | %              |              | 209      | D.M.C. | below:                                          |
|                                                                         | $\Diamond$     |              | 310      | D.M.C. | 1                                               |
|                                                                         | ×              |              | 470      | D.M.C. |                                                 |
|                                                                         |                |              | 554      | D.M.C. |                                                 |
|                                                                         | igtriangledown |              | 677      | D.M.C. |                                                 |
|                                                                         | <b>O</b>       |              | 720      | D.M.C. | J                                               |
|                                                                         |                |              | 746      | D.M.C. |                                                 |
|                                                                         | <b>/</b>       |              | 907      | D.M.C. |                                                 |
|                                                                         | 1              |              | 920      | D.M.C. |                                                 |
|                                                                         | •              |              | 959      | D.M.C. |                                                 |
|                                                                         | U              |              | 995      | D.M.C. | formania                                        |
|                                                                         | <b>1</b>       |              | 3607     | D.M.C. |                                                 |
|                                                                         | Ь              |              | 3609     | D.M.C. |                                                 |
|                                                                         | 4              |              | 3812     | D.M.C. |                                                 |
|                                                                         | T              |              | 3837     | D.M.C. |                                                 |
|                                                                         | 0              |              | 3854     | D.M.C. |                                                 |
|                                                                         |                |              | 3855     | D.M.C. |                                                 |
| please use 2 strands of 310 D.M.C stranded or 1 strand of 310 Perle (8) |                |              |          |        |                                                 |
|                                                                         |                |              | 155      | D.M.C. |                                                 |
|                                                                         |                |              | 310      | D.M.C. |                                                 |
|                                                                         |                |              | 469      | D.M.C. |                                                 |
|                                                                         |                |              | 720      | D.M.C. |                                                 |
|                                                                         |                |              | 995      | D.M.C. |                                                 |
|                                                                         |                | French knots | 310      | D.M.C. |                                                 |