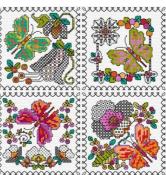

### More Blackwork patterns designed by Lesley Teare

Blackwork Flowers with Birds

Blackwork Flower & Wren

Blackwork Butterfly cards

Poppy Blackwork

Flower and Butterfly Blackwork

Flower and Dragonfly Blackwork