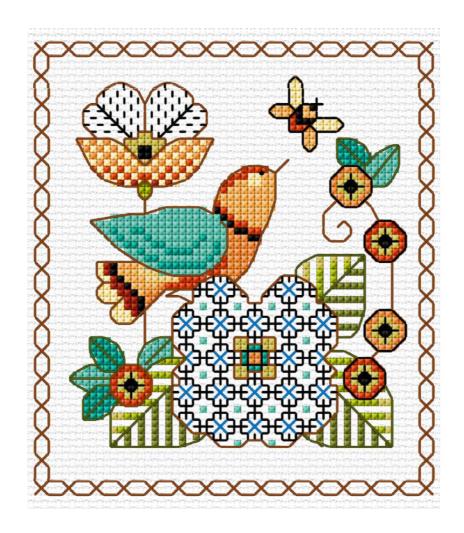

## Birds and Blackwork flowers - Part 6

by LESLEY TEARE

## Birds and Blackwork Flowers - Part 6

Fabric: 14 ct Aida or 28 ct linen evenweave, White

Sewing Count: 55/100mm or 14.0/inch

Chart Size: total chart 238 x 206 Stitches - each individual motif is 58 wide x 66 high including border

Finished Size: total design 432 x 374 mm or 17.0 x 14.7 inch

Fabric Size: total design 582 x 524 mm or 22.9 x 20.6 inch

Threads: DMC stranded cotton. DMC 310 Pearl cotton size 8 can be used for Backstitch in 1 strand instead