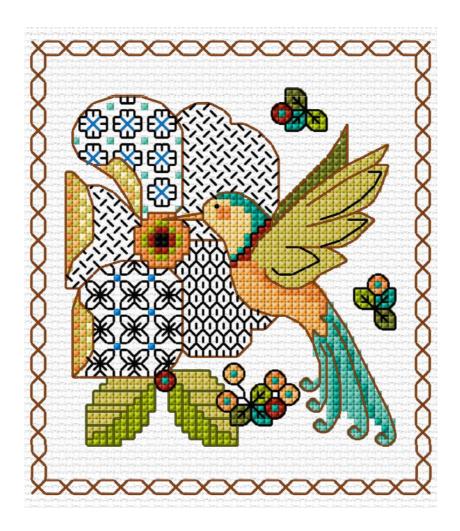

## Birds and Blackwork flowers - Part 2

by LESLEY TEARE

## Birds and Blackwork Flowers - Part 2

Fabric: 14 ct Aida or 28 ct linen evenweave, White

Sewing Count: 55/100mm or 14.0/inch

Chart Size: total chart 238 x 206 Stitches - each individual motif is 58 wide x 66 high including border

Finished Size: total design 432 x 374 mm or 17.0 x 14.7 inch

Fabric Size: total design 582 x 524 mm or 22.9 x 20.6 inch

Threads: DMC stranded cotton. DMC 310 Pearl cotton size 8 can be used for Backstitch in 1 strand instead

of 2 strands of 310 DMC stranded cotton

Cross stitch in 2 strands; Backstitch in 1 strand except for parts worked in 2 strands as indicated in key.

French knots worked with two strands wound once round the needle.