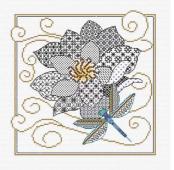

### More Blackwork patterns designed by Lesley Teare

Blackwork Flowers with Birds

Blackwork Flower & Wren

Blackwork Butterfly cards

Poppy Blackwork

Flower and Butterfly Blackwork

Flower and Dragonfly Blackwork