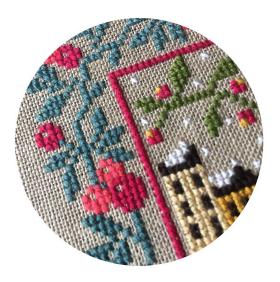

Santa's Trips Barbara Ana Astray Mendez

 Fabric:
 32 ct. Dirty Linen (326) from Zweigart

 Design Area:
 9,50 inch x 9,50 inch (24,2 cm x 24,2 cm) - 152 x 152 stitches