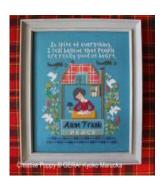

Tribute to Anne Frank cross stitch pattern by Gera! by Kyoko Maruoka

Manufacturer: Gera! by Kyoko Maruoka

Reference: GER169

Price: \$7.99 Options:

download pdf file: English

**Description:** 

Tribute to Anne Frank (In spite of everything...)

The cross stitch design, a tribute to Anne Frank, includes a quote from her diary:

"In spite of everything, I still believe that people are really good at heart"

Against all odds, the young girl still strongly believes in humanity, a hope that is her only defense against horror. Anne dies a few months later in a concentration camp.

The cross stitch piece is inspired by the room where Anne Frank lives hidden in Amsterdam. The roof recalls the tartan motif of the diary in which she wrote. The trees are the roadside chestnut trees that she could see from the hideout. Contrasting motifs of war and peace are evocative of Anne Frank's hope in humanity in spite of the horror surrounding her.