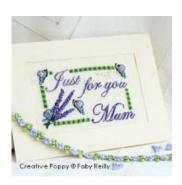

## Mother's Day card to cross stitch - lavender

COUNTED CROSS STITCH CHART BY FABY REILLY DESIGNS

This pattern is part of the lavender bouquet series (see more below). The card features an exquisite flower motif to cross stitch and embellish with specialty threads and beads. The chart includes a detailed tutorial for each of the specialty stitches. There are four different card designs to choose from in the Mother's day series (see below).

A cross stitch pattern designed by Faby Reilly - La Fée Rie.

>> visit Faby Reilly's pattern gallery.

Number of stitches: 80 x 50 (wide x high)

>> View size in my choice of fabric - Click here (fabric calculator)

Stitches: Cross stitch (no fractional stitches), Backstitch, specialty stitches

Chart: Black and White chart with color detail

Threads: DMC Embroidery floss,

Number of colors: 10

Themes: mother's day card, flowers, wishes, lavender