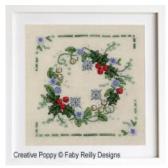

This small square pattern ( $4 \frac{1}{2} \times 4 \frac{1}{2}$  inch) features a fine Christmas wreath. The designs consists of a cross stitch base onto which details of holly, mistletoe and foliage are added, as well as small silver blue snowflakes.

The specialty stitches include lazy daisy stitch as well as ribbed spiderweb stitch. This could be an opportunity to challenge yourself and learn new stitches, guided by the excellent tutorials provided by the designer.

The pattern includes seed beads which give the embroidery a dimensional effect, as well as metallic thread for a festive touch.

The finished piece can be framed (with an excellent 2-page tutorial accompanying you at each step for an impeccable finish). You can also use as a greeting card, or mount on the lid of a box. To turn into a Christmas ornament, finish as a slightly padded cushion, then simply hang from one corner and <u>create a festive tassel</u> at the opposite end.

Themes: Christmas, holly, ivy, snowflakes, red and green