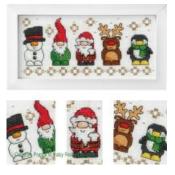

The cross stitch part is quite colorful and fun, featuring a complete Xmas crew headed by Santa of course and including an elf, a snowman, a reindeer, and a penguin.

The Hardanger parts are stitched in golden thread. We suggest using the one you're most confortable with, such as Kreinik Fine Braid #4 (002HL) or DMC Diamant D3852.

Themes: Santa, Rudold the Reindeer, Snnowman, elf, penguin