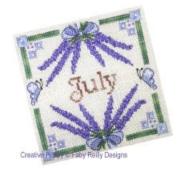

Anthea - July Lavender cross stitch pattern by Faby Reilly Designs

Manufacturer: Faby Reilly Designs Reference:FAB291

Price: \$6.99 Options: *download pdf file* : English Description: Anthea - July Lavender NEEDLEWORK PATTERN READY TO DOWNLOAD, DESIGNED BY Faby Reilly Designs

The cross stitch pattern for July features two small bunches of lavender, tied with a decorative ribbon and delicately enhanced with pearls.

The Anthea collection, designed by Faby Reilly, is a collection of twelve flowers, one for each month. Display them in your home and rotate each piece every month with a new seasonal embroidery.

The cross stitch chart also includes an alphabet and a blank chart if you want to personalize your work with the text of your choice. You could thus stitch the word "Welcome" in between the two motifs or a plaque indicating a special room in your house. The lavender pattern is very decorative and is particularly suited for home decor.

The lavender bouquets are worked on a cross stitch base, and dotted with French knots or Colonial knots (whichever work best for you), with a very realistic effect, both in terms of the stitches and the choice of colors. Other decorative embroidery stitches are used as ornementation, for the frame in particular. A tutorial is included with the chart for all specialty stitches as well as for framing the stitched piece.