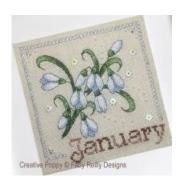

Anthea - January - Snowdrops cross stitch pattern by Faby Reilly Designs

**Manufacturer: Faby Reilly Designs** 

Reference:FAB283

Price: \$6.99 Options:

download pdf file: English

**Description:** 

**Anthea - January - Snowdrops** 

CROSS STITCH PATTERN READY TO DOWNLOAD, DESIGNED BY Faby Reilly Designs

Anthea - Greek for Flower - is a collection of 12 cross stitch floral designs, one for each month of the year.

The January flower is the Snowdrop.

The snowdrop motif is first cross stitched in full stitches, then extra detail is added with backstitch outlines of flowers, stems and leaves. Finally come extra embellishments using mother of pearl seed beads and sequins, as well as an ornate frame, worked using several specialty stitches including rice stitch and fan eyelets in the corners.

## Chart info & Needlework supplies for the pattern: Anthea - January - Snowdrops

Chart size in stitches: 70 x70

Needlework fabric: 32ct Zweigart Belfast linen in color Platinum (770)

Size: 4 1/2 x 4 1/2 inch (11 x 11 cm) on 32ct