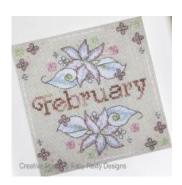

Anthea - February - Lilies & Arum cross stitch pattern by Faby Reilly Designs

Manufacturer: Faby Reilly Designs

Reference: FAB284

Price: \$6.99 Options:

download pdf file: English

**Description:** 

Anthea - February - Lilies & Arum

CROSS STITCH PATTERN READY TO DOWNLOAD, DESIGNED BY Faby Reilly Designs

Anthea - Greek for Flower - is a collection of 12 cross stitch floral designs, one for each month of the year.

There are two white flowers for February: Lilies and Arums

## Anthea - February - Lilies & Arum

Chart size in stitches: 70 x 70 (wide x high)

Needlework fabric: 32ct Zweigart Belfast linen in color Platinum (770)

Size: 4 1/2 x 4 1/2 inch (11 x 11 cm)

Stitches: Cross stitch, Backstitch, Queen stitch, Spiderweb stitch, Ribbed spiderweb stitch

Chart: Color

Threads: DMC, DMC diamant or metallic thread of your choice

Number of colors: 9

Other Supplies: Mill Hills seed beads

Themes: First flowers of the year, end of winter, white flowers