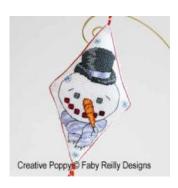

## **Sonny the Snowman Pendant**

COUNTED CROSS STITCH CHART BY FABY REILLY DESIGNS

Check out this 3-sided Christmas ornament, a special shape designed by Faby Reilly that comes in 3 lozenge-like pieces that fit together after stitching.

A step-by step tutorial comes with the cross stitch chart, so mounting the stitched pendant ornament is a piece of cake.

We love the snowman, with his lovely blue scarf and mittens. On the last side, a red robins looks on, perched on a bowler hat. But where has the snowman gone?